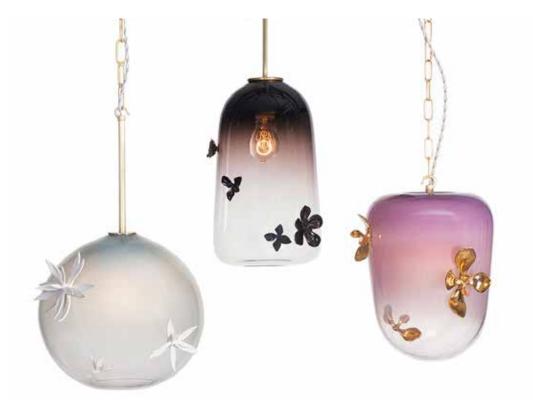

# Gia Pendants

The Gia Lighting Collection consists of hand blown glass adorned with hand built porcelain plants. The glass pieces are offered in three forms: globe, lantern or bell. Cast from succulents, four unique plant varieties are paired with each glass model and composed to complement the character of each form.

### **Materials**

Hand blown glass: white, amethyst, pink, light grey or black. Ornament: glazed porcelain - white, black, gold, silver. Hardware: polished Brass or polished Nickel. Custom glass colors available, please contact the studio for further information.

## Dimensions

Bell: 8" dia. x 16" high. Lantern: 9" dia. x 11" high. Globe: 12" dia.